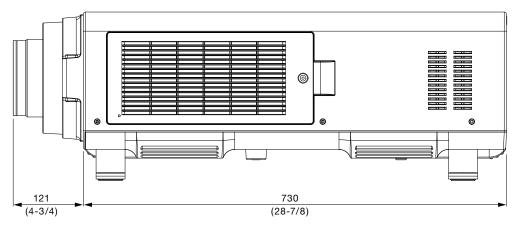

The illustration shows the lens attached to the PT-DZ21K/DS20K/DW17K.

The illustration shows the lens attached to the DZ13K/DS12K/DW11K/DZ10K. The PT-DZ8700/DS8500/DW8300/DZ110X/DS100X/DW90X has the same dimensions.